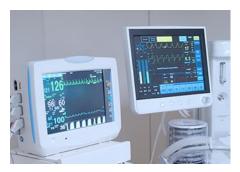

### Medical

- Power Supply for Vital Sign Measurements
- DC Pre-regulation (Boost stage)
- BLDC Drives (Buck stage)
- ACDC System Power Supply (Offline stage)